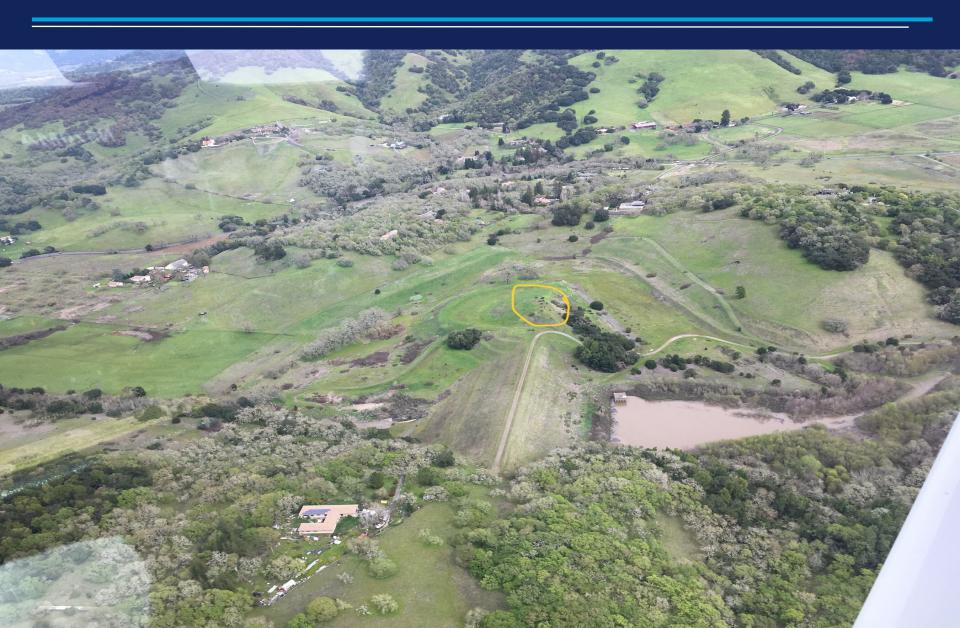

## Matanzas Dam Rehabilitation

## Matanzas Reservoir Facility

## Matanzas Dam Rehabilitation

- 2016 Dam Assessment determined auxiliary spillway activates prior to design flood event
- Dam does not fully meet current design criteria
- Sonoma Water (Local Sponsor) requested NRCS assistance
- NRCS has now authorized \$1.71M for planning and design to address deficiency
- Scope of Work Includes
  - Public/Stakeholder Outreach
  - Geotechnical Investigations
  - Flood inundation modeling
  - Seismic Analysis
  - Alternatives Development & 30% Design
  - Economic Analysis
  - Environmental Compliance (NEPA)
  - Supplemental Plan-EA

### Matanzas Dam Rehabilitation

Led by NRCS's consultant – Sonoma Water as Local Sponsor