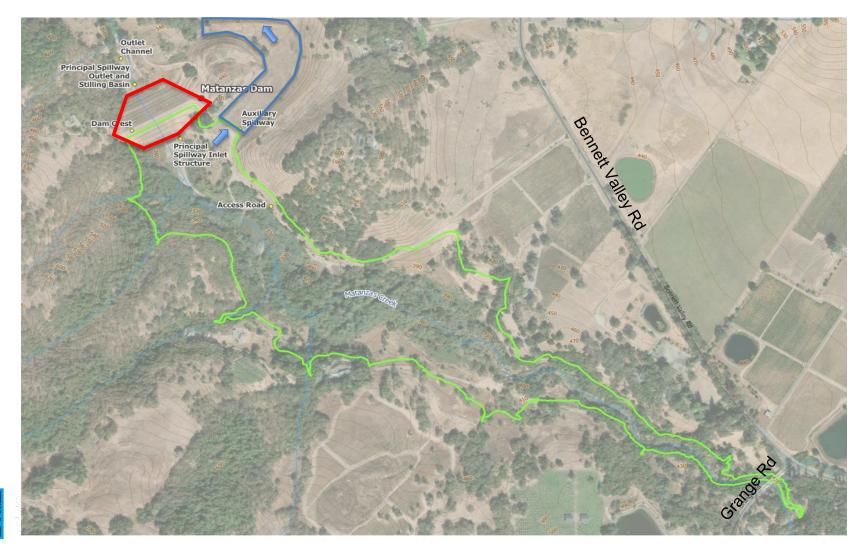

## Matanzas Dam Rehabilitation

## Matanzas Reservoir Facility

## Matanzas Dam Rehabilitation

- 2016 Dam Assessment determined auxiliary spillway activates prior to design flood event
- Dam does not fully meet current design criteria
- Sonoma Water (Local Sponsor) requested NRCS assistance
- NRCS has now authorized \$1.71M for planning and design to address deficiency
- Scope of Work Includes
  - Public/Stakeholder Outreach
  - Geotechnical Investigations
  - Flood inundation modeling
  - Seismic Analysis
  - Alternatives Development & 30% Design
  - Economic Analysis
  - Environmental Compliance (NEPA)
  - Supplemental Plan-EA