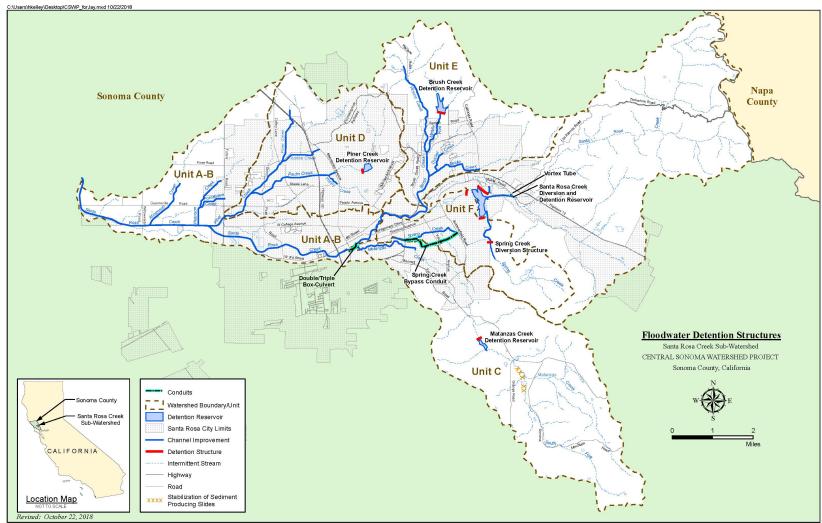

# Matanzas Dam Rehabilitation & Central Sonoma Watershed Project Plan-EA

Zone 1A Committee Mtg. December 14, 2021





## Central Sonoma Watershed Project





SCWA Facility Guide 3-77

## Matanzas Dam Rehabilitation



## Matanzas Reservoir Facility





# Central Sonoma Watershed Project

## Matanzas Dam Rehabilitation



- 2016 Dam Assessment determined auxiliary spillway activates prior to design flood event
- Dam does not fully meet current design criteria
- Sonoma Water (Local Sponsor) requested NRCS assistance
- NRCS has now authorized \$1.71M for planning and design to address deficiency
- Scope of Work Includes
  - Public/Stakeholder Outreach
  - Geotechnical Investigations
  - Flood inundation modeling
  - Seismic Analysis
  - Alternatives Development & 30% Design
  - Economic Analysis
  - Environmental Compliance (NEPA)
  - Supplemental Plan-EA



### Matanzas Dam Rehabilitation

Led by NRCS's consultant – Sonoma Water as Local Spo